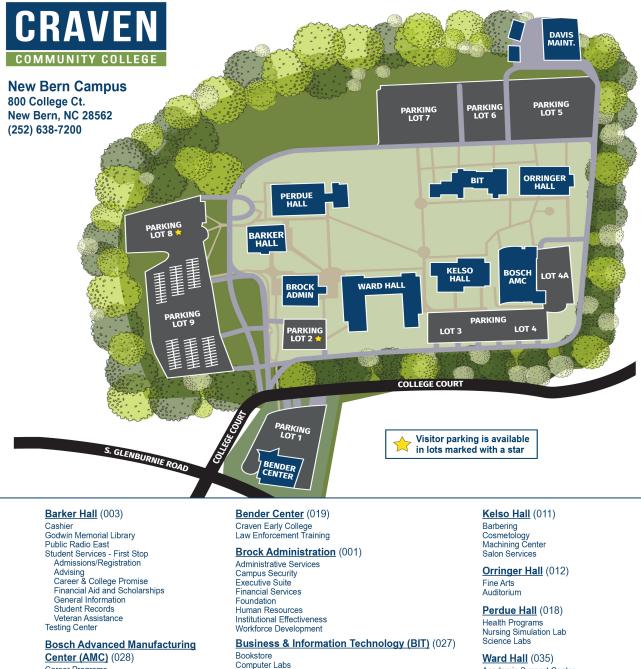

# New Bern Campus Map & Directions to 800 College Court, New Bern, 28562

**Davis Maintenance Building** (022) Facilities and Maintenance Shipping and Receiving Varo Hall (035) Academic Support Center Automotive Campus Life/Student Engagement College & Career Readiness Fitness Lab Naumann Community Room Student Lounge/Deli/Vending TRIO