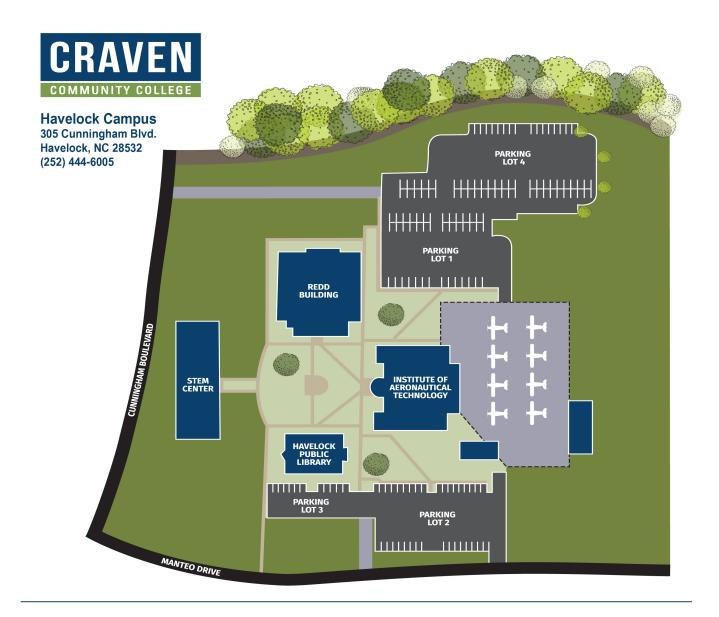

# Havelock Campus Map & Directions to 305 Cunningham Blvd, Havelock, 28532

### **Arriving from Washington, NC or Upstate NC**

Take US 17 South to US 70 East (in New Bern). Follow 70 East to Havelock. Turn left on State Route 101, then right onto Cunningham Blvd. The campus is on the left.

## **Arriving from Kinston, NC or Western NC**

Take US 70 East through New Bern and follow 70 East to Havelock. Turn left on State Route 101, then right onto Cunningham Blvd. The campus is on the left.

#### **Arriving from Eastern NC**

Take US 70 West to Havelock, turning right onto Cunningham Blvd (at the airplane). The campus is on the right.

### **Arriving from Jacksonville, NC or Southern NC**

Take US 17 North to US 70 East (in New Bern). Follow 70 East to Havelock. Turn left on State Route 101, then right onto Cunningham Blvd. The campus is on the left.

Redd Building (305)
Academic Support Center Business Office Campus Security Student Services - First Stop

Admissions Advising

Financial Aid General Information

Placement Testing Student Lounge

Veteran Assistance

Institute of Aeronautical Technology (303) Aviation Management & Career Pilot Aviation Systems Technology Workforce Development

STEM Center (307) Early College EAST

NC State Engineering Partnership Science Labs